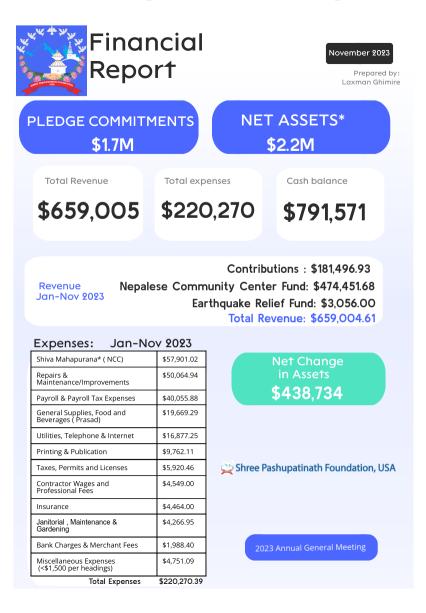

Because of this event, we managed to strengthen our financial status, and we brought new and emerging donors to our Foundation's network. We are committed to our mission to build a community center. We won't be able to accomplish our mission without financial strength. As you all are aware, our team is working on generating revenue. This year, we collected about **\$800,000**. We need millions of dollars to buy the property we have dreamt of for the proposed community center.

### 2023 HIGHLIGHTS:

- Los Angeles Spiritual Festival and Shiva Mahapuran: This event has become an important milestone in creating a groundwork for Nepali community center. We managed to raise almost 2.2 million in cash and pledge. We have already collected about \$500,000.
- Attraction of new and emerging donors: Through this event we managed to bring new and emerging community members to our temple and its network. Our Foundation has added 18 new Trustee members and 30 new Life Members this year.
- **Publication of Nepali Calendar:** For the first time, we published a Nepali Calendar and distributed it to community members on Nepali New Year Day.
- **Installation of new fence:** Our temple was broken into last year, so we decided to secure our property with a taller fence. We completed the installation of a new fence and gate in March.
- **Resumption of in-person Nepali Pathshala:** We started registration for inperson Nepali class on January 29. This has increased community involvement in the temple on Sundays.